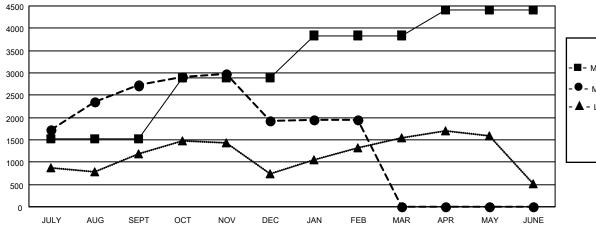

## GOALS AND ACTUAL MEMBERS CUMULATIVE

| <b>I</b> - | MEMBER | GROWTH | NET | GOAL |
|------------|--------|--------|-----|------|
|            |        |        |     |      |

- MEMBER GROWTH ACTUAL

▲ - LAST YEAR MEMBERSHIP ACTUAL

|     | Members                                                     |      |               |               |                       |  |  |
|-----|-------------------------------------------------------------|------|---------------|---------------|-----------------------|--|--|
|     | RESULTS FOR 2022-2023                                       |      |               |               |                       |  |  |
| ı   | QUARTER                                                     | МЕМВ | ER GROWTH NET | MEMBER GROWTH | DROPPED               |  |  |
| ١   |                                                             | ı    | GOAL          | ACTUAL        | MEMBERS ACTUAL        |  |  |
| ١   |                                                             |      | 4=00          |               | (including transfers) |  |  |
| ١   | JULY/AUG/SEPT<br>OCT/NOV/DEC<br>JAN/FEB/MAR<br>APR/MAY/JUNE |      | 1523          | 3,594         | 731                   |  |  |
| ı   |                                                             |      | 1363          | 1,537         | 2,231                 |  |  |
| ı   |                                                             |      | 953           | 626           | 469                   |  |  |
|     |                                                             |      | 575           | 0             | 0                     |  |  |
| - 1 | 1                                                           |      |               |               |                       |  |  |