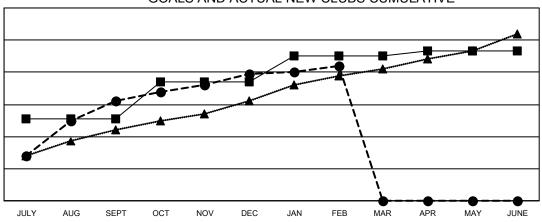

## GOALS AND ACTUAL NEW CLUBS CUMULATIVE

■ - CURRENT YEAR GOALS FOR NEW CLUBS

- ● - CURRENT YEAR ACTUAL NEW CLUBS

▲ - LAST YEAR ACTUAL NEW CLUBS

## Multiple District 322

**LOCATION: INDIA** 

| Clubs                 |               |           |               |  |  |
|-----------------------|---------------|-----------|---------------|--|--|
| RESULTS FOR 2022-2023 |               |           |               |  |  |
| QUARTER               | NEW CLUB GOAL | NEW CLUBS | DROPPED CLUBS |  |  |
| JULY/AUG/SEPT         | 51            | 62        | 15            |  |  |
| OCT/NOV/DEC           | 23            | 17        | 43            |  |  |
| JAN/FEB/MAR           | 16            | 5         | 16            |  |  |
| APR/MAY/JUNE          | 3             | 0         | 0             |  |  |